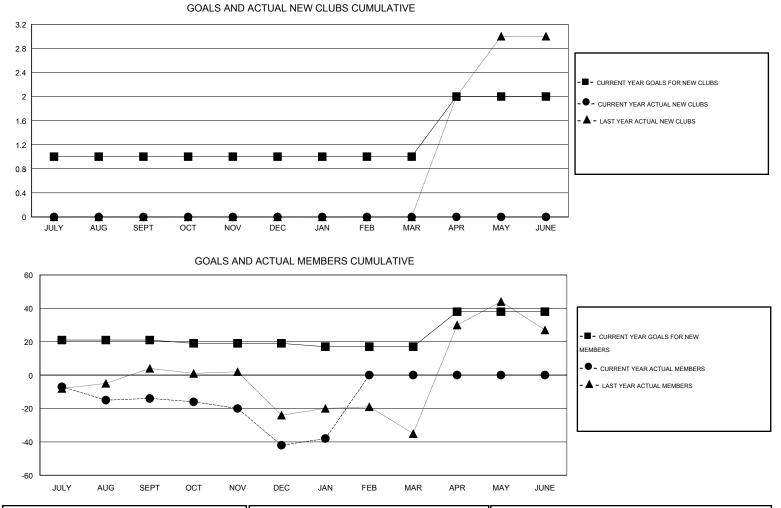

## GMT: Judy Hankom

GMT CA 1

| -                           |                  | Clubs            |                  |                  |                             |                    | Members                             |                    |                  |
|-----------------------------|------------------|------------------|------------------|------------------|-----------------------------|--------------------|-------------------------------------|--------------------|------------------|
|                             | RESUL            | TS FOR 2015-2016 |                  |                  |                             | RESU               | ILTS FOR 2015-2016                  |                    |                  |
| QUARTER                     | NEW CLUB<br>GOAL | NEW CLUBS        | DROPPED<br>CLUBS | NET<br>GAIN/LOSS | QUARTER                     | NEW MEMBER<br>GOAL | CHARTER AND<br>NEW MEMBERS<br>ADDED | DROPPED<br>MEMBERS | NET<br>GAIN/LOSS |
| JULY/AUG/SEPT               | 1                | 0                | 0<br>2           | 0<br>-2          | JULY/AUG/SEPT               | 21                 | 15                                  | 29<br>39           | -14<br>-28       |
| OCT/NOV/DEC<br>JAN/FEB/MAR  | 0                | 0<br>0           | 0                | 0                | OCT/NOV/DEC<br>JAN/FEB/MAR  | -2<br>-2<br>21     | 11<br>8<br>0                        | 4                  | 4                |
| JAN/FEB/MAR<br>APR/MAY/JUNE | 0<br>1           | 0                | 0                | 0                | JAN/FEB/MAR<br>APR/MAY/JUNE | -2<br>21           | 8<br>0                              | 4<br>0             | 4<br>0           |